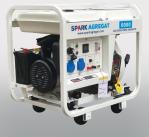

# SPARK AGREGAT

www.sparkagregat.com

- 1-phase DC 12V, AC 230V
   Automatic Voltage Regulator (AVR)
- autonomy of 12 h at
   50% load

**SPARK 6000 AVR** 

## **SPARK 23000/3 AVR**

- portable, EURO Stage 5 diesel engine
- Maximum power 16kW,
   3-phase DC 12V, AC
   230V/400V
- Automatic Voltage Regulator (AVR)
- autonomy of 12 h at
   50% load

- manual or electric Starting System
- Air-cooling
- light design with steel frame
- remote control on/off switch
  dimension (740 x 490 x 630 mm)
- dimension (740 x 490 x 630 m

#### Remote start up to 50m.

- electric Starting System
- Air-cooling
- light design with steel frame
- remote control on/off switch
- dimension (950 x 560 x 760 mm)