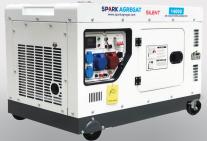

### **SPARK 14000/3 AVR**

- portable, EURO Stage 5 diesel engine
- Maximum power 9.5kW,
   3-phase DC 12V, AC
   230V/400V
- Automatic Voltage Regulator (AVR)
- autonomy of 20 h at
   50% load

#### Remote start up to 50m.

- electric Starting System
- Air-cooling
- light design with steel frameremote control on/off switch
- ► remote control on/off switch
- dimension (1130 x 760 x 860 mm)

Remote start up to 50m.

- electric Starting System
- Air-cooling
- light design with steel frame
- remote control on/off switch
- dimension (1130 x 760 x 860 mm)

Remote start up to 50m.