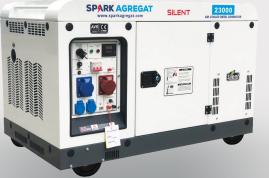

## **SPARK 23000/3 AVR**

- portable, EURO Stage 5 diesel engine
- Maximum power 16kW,
   3-phase DC 12V, AC
   230V/400V
- Automatic Voltage Regulator (AVR)
- autonomy of 12 h at
   50% load

- manual or electric Starting System
- Air-cooling
- light design with steel frame
- remote control on/off switch
  dimension (740 x 490 x 630 mm)
- dimension (740 x 490 x 630 m

#### Remote start up to 50m.

- electric Starting System
- Air-cooling
- light design with steel frameremote control on/off switch
- ► remote control on/off switch
- dimension (1130 x 760 x 860 mm)

Remote start up to 50m.

- electric Starting System
- Air-cooling
- light design with steel frame
- remote control on/off switch
- dimension (1130 x 760 x 860 mm)

Remote start up to 50m.