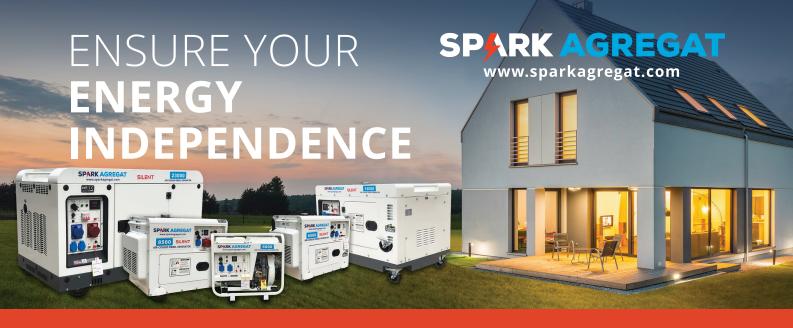

# **SPARK HOME GENERATORS**

SPARK generators have built-in verified OHV licensed internal combustion engines used by many well-known manufacturers: Hyundai, Ford, Pramac, and Champion. SPARK generators boast the EURO STAGE 5 certificate, which confirms low fuel consumption and reduced emission impact on the environment. Also, due to diesel fuel, they are more suitable for domestic use, because diesel fuel is more accessible and at the same time safer due to its lower flammability in comparison to other types of fuel in gasoline or gas generators. SPARK diesel generators are available in portable form in inverter design or mobile form with wheels for occasional use or powering your home. In addition to being used to power your house, they are also often used in construction and industry. When you experience an emergency, such as an unexpected power outage, you can count on a SPARK diesel generator to provide the electricity you need to keep your home and family safe and protected. For truly comfortable use, all SPARK models are equipped with a remote control to start the SPARK unit right from your armchair.

# Main advantages of SPARK generators:

- Built-in, reliable OHV robust engine with direct injection, as used by recognized car brands.
- Diesel generators are economical due to low consumption and long engine life.
- Protects the planet with low CO2 emissions due to the modern construction of the EURO STAGE 5 engine.
- Sound-insulated housing for protection against noise and weather influences.
- Handles and wheels allow easy movement and transport.
- The large capacity of the fuel tank enables long, continuous operation.
- Built-in digital multimeter for planned maintenance intervals and providing optimal operating condition.

- Automatic voltage regulator (AVR) provides voltage stability and protection of sensitive electronic devices.
- Automatic transfer switch (ATS) SPARK offers the convenience of quick start-up in the event of a supply interruption (optional).
- SPARK diesel generators are available as portable or stationary generators.
- Safer, because diesel fuel is less flammable than other types of fuel.
- Powder-coated housing helps prevent corrosion in all weather conditions.
- Remote activation of the unit at up to 50 meters with the included remote control.