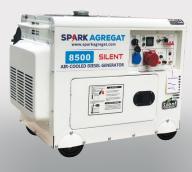

### **SPARK 8500 AVR**

- portable, EURO Stage 5 diesel engine
- Maximum power 6kW,
   1-phase DC 12V, AC 230V
- Automatic Voltage Regulator (AVR)
- autonomy of 12 h at
   50% load

#### Remote start up to 50m.

- electric Starting System
- Air-cooling
- light design with steel frameremote control on/off switch
- ► remote control on/off switch
- dimension (1130 x 760 x 860 mm)

Remote start up to 50m.

- electric Starting System
- Air-cooling
- light design with steel frame
- remote control on/off switch
- dimension (1130 x 760 x 860 mm)

Remote start up to 50m.