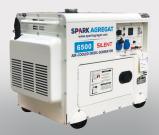

#### **SPARK 6500 AVR**

- portable, EURO Stage 5 diesel engine
- Maximum power 5kW, 1-phase DC 12V, AC 230V
- Automatic Voltage Regulator (AVR)
- autonomy of 12 h at
   50% load

#### Remote start up to 50m.

- electric Starting System
- Air-cooling
- light design with steel frame
- remote control on/off switch
- dimension (950 x 560 x 760 mm)